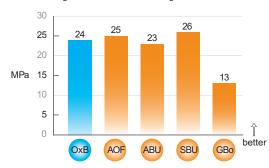

### Oxford Bond SE Mono is versatile!

Light cure shear bond strength to dentine\*

- OxB Oxford Bond SE Mono AOF AdheSE One F (Ivoclar Vivadent) ABU All-Bond Universal (Bisco) SBU Scotchbond Universal (3M ESPE) GBo G-Bond (GC)

\* Data available upon request Source: Oxford Scientific R&D 2019