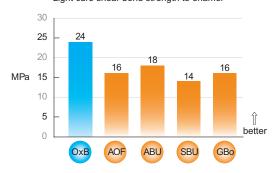

#### Oxford Bond SE Mono is strong!

Light cure shear bond strength to enamel\*

### Oxford Bond SE Mono is versatile!

Light cure shear bond strength to dentine\*

- OxB Oxford Bond SE Mono AOF AdheSE One F (Ivoclar Vivadent) ABU All-Bond Universal (Bisco) SBU Scotchbond Universal (3M ESPE) GBo G-Bond (GC)

\* Data available upon request Source: Oxford Scientific R&D 2019