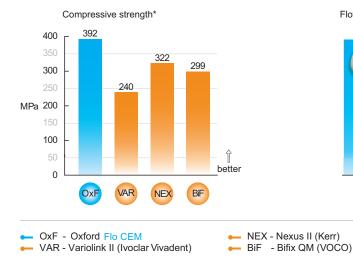

|
| Optimal viscosity             | <ul> <li>Excellent handling, ensures precise placement</li> </ul>                          |
| - Minimix delivery system     | <ul> <li>Consistent and homogenous mixing</li> </ul>                                       |
|                               | Greater convenience                                                                        |
| Low film thickness            | <ul> <li>Easy placement &amp; excellent fit of indirect restorations as crowns,</li> </ul> |
| Zero expansion                | bridges, inlays and onlays                                                                 |



# Oxford Flo CEM

#### Oxford Flo CEM is Strong, Reliable and Easy-to-use





### **Oxford Flo CEM: Strong and Rigid!**



## Oxford Flo CEM: Optimal Adaptation!



## Oxford Flo CEM: Optimal Consistency!

Flow test\*

VAR

OxF

\* Data available upon request Source: Oxford Scientific R&D 2019

BiF

NEX

### **Ordering Information**

## **Oxford Flo CEM, Dual Cure Flowable Composite Cement** Includes: 5 ml / 9 g Oxford Flo CEM Minimix 1:1 | 5 x Oxford Mix TIP(S) for Minimix 1:1, Black

### Part Number Article

12-005A3 Oxford Flo CEM Shade A3

Error and omissions excluded. The Oxford Scientific products are only to be used by dentists and for its intended use. Please read these instructions for use carefully



Made in Germany by First Scientific Dental Materials GmbH