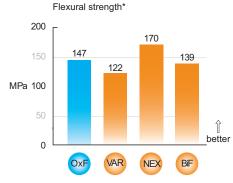

etention                                                                           |
| Optimal viscosity             | <ul> <li>Excellent handling, ensures precise placement</li> </ul>                          |
| - Minimix delivery system     | <ul> <li>Consistent and homogenous mixing</li> </ul>                                       |
|                               | Greater convenience                                                                        |
| Low film thickness            | <ul> <li>Easy placement &amp; excellent fit of indirect restorations as crowns,</li> </ul> |
| Zero expansion                | bridges, inlays and onlays                                                                 |



# Oxford Flo CEM

#### Oxford Flo CEM is Strong, Reliable and Easy-to-use





### **Oxford Flo CEM: Strong and Rigid!**



## Oxford Flo CEM: Optimal Adaptation!



## Oxford Flo CEM: Optimal Consistency!

Flow test\*

VAR

OxF

\* Data available upon request Source: Oxford Scientific R&D 2019

BiF

NEX

### **Ordering Information**

## **Oxford Flo CEM, Dual Cure Flowable Composite Cement** Includes: 5 ml / 9 g Oxford Flo CEM Minimix 1:1 | 5 x Oxford Mix TIP(S) for Minimix 1:1, Black

### Part Number Article

12-005A3 Oxford Flo CEM Shade A3

Error and omissions excluded. The Oxford Scientific products are only to be used by dentists and for its intended use. Please read these instructions for use carefully



Made in Germany by First Scientific Dental Materials GmbH