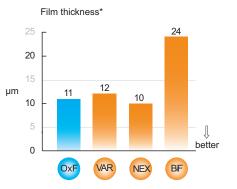

Optimal viscosity             | <ul> <li>Excellent handling, ensures precise placement</li> </ul>                          |
| - Minimix delivery system     | <ul> <li>Consistent and homogenous mixing</li> </ul>                                       |
|                               | Greater convenience                                                                        |
| Low film thickness            | <ul> <li>Easy placement &amp; excellent fit of indirect restorations as crowns,</li> </ul> |
| Zero expansion                | bridges, inlays and onlays                                                                 |



# Oxford Flo CEM

#### Oxford Flo CEM is Strong, Reliable and Easy-to-use





### **Oxford Flo CEM: Strong and Rigid!**



## Oxford Flo CEM: Optimal Adaptation!



## Oxford Flo CEM: Optimal Consistency!

Flow test\*

VAR

OxF

\* Data available upon request Source: Oxford Scientific R&D 2019

BiF

NEX

### **Ordering Information**

## **Oxford Flo CEM, Dual Cure Flowable Composite Cement** Includes: 5 ml / 9 g Oxford Flo CEM Minimix 1:1 | 5 x Oxford Mix TIP(S) for Minimix 1:1, Black

### Part Number Article

12-005A3 Oxford Flo CEM Shade A3

Error and omissions excluded. The Oxford Scientific products are only to be used by dentists and for its intended use. Please read these instructions for use carefully



Made in Germany by First Scientific Dental Materials GmbH