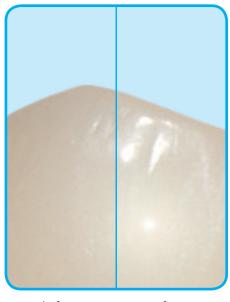

#### Oxford Glaze INTRA: Perfect result!

before after

Perfect application with: Oxford Temp, esthetic and reliable temporary crown and bridge material