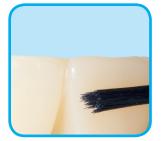

#### Oxford Glaze INTRA: Easy application!

Application of Oxford Glaze INTRA

Light cure

Perfect gloss with Oxford Glaze INTRA