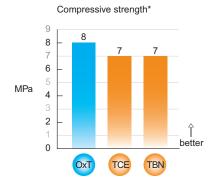

### Oxford Temp CEM Universal: Optimal mechanical properties!

### Oxford Temp CEM Universal: Perfect fit!

OxT - Oxford Temp CEM Universal TCE - TempoCem NE (DMG) TBN - TempBond NE (Kerr)

\* Data available upon request Source: Oxford Scientific R&D 2019