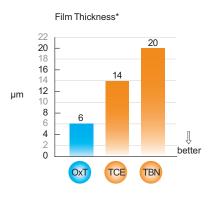

### Oxford Temp CEM Universal: Perfect fit!

OxT - Oxford Temp CEM Universal TCE - TempoCem NE (DMG) TBN - TempBond NE (Kerr)

\* Data available upon request Source: Oxford Scientific R&D 2019